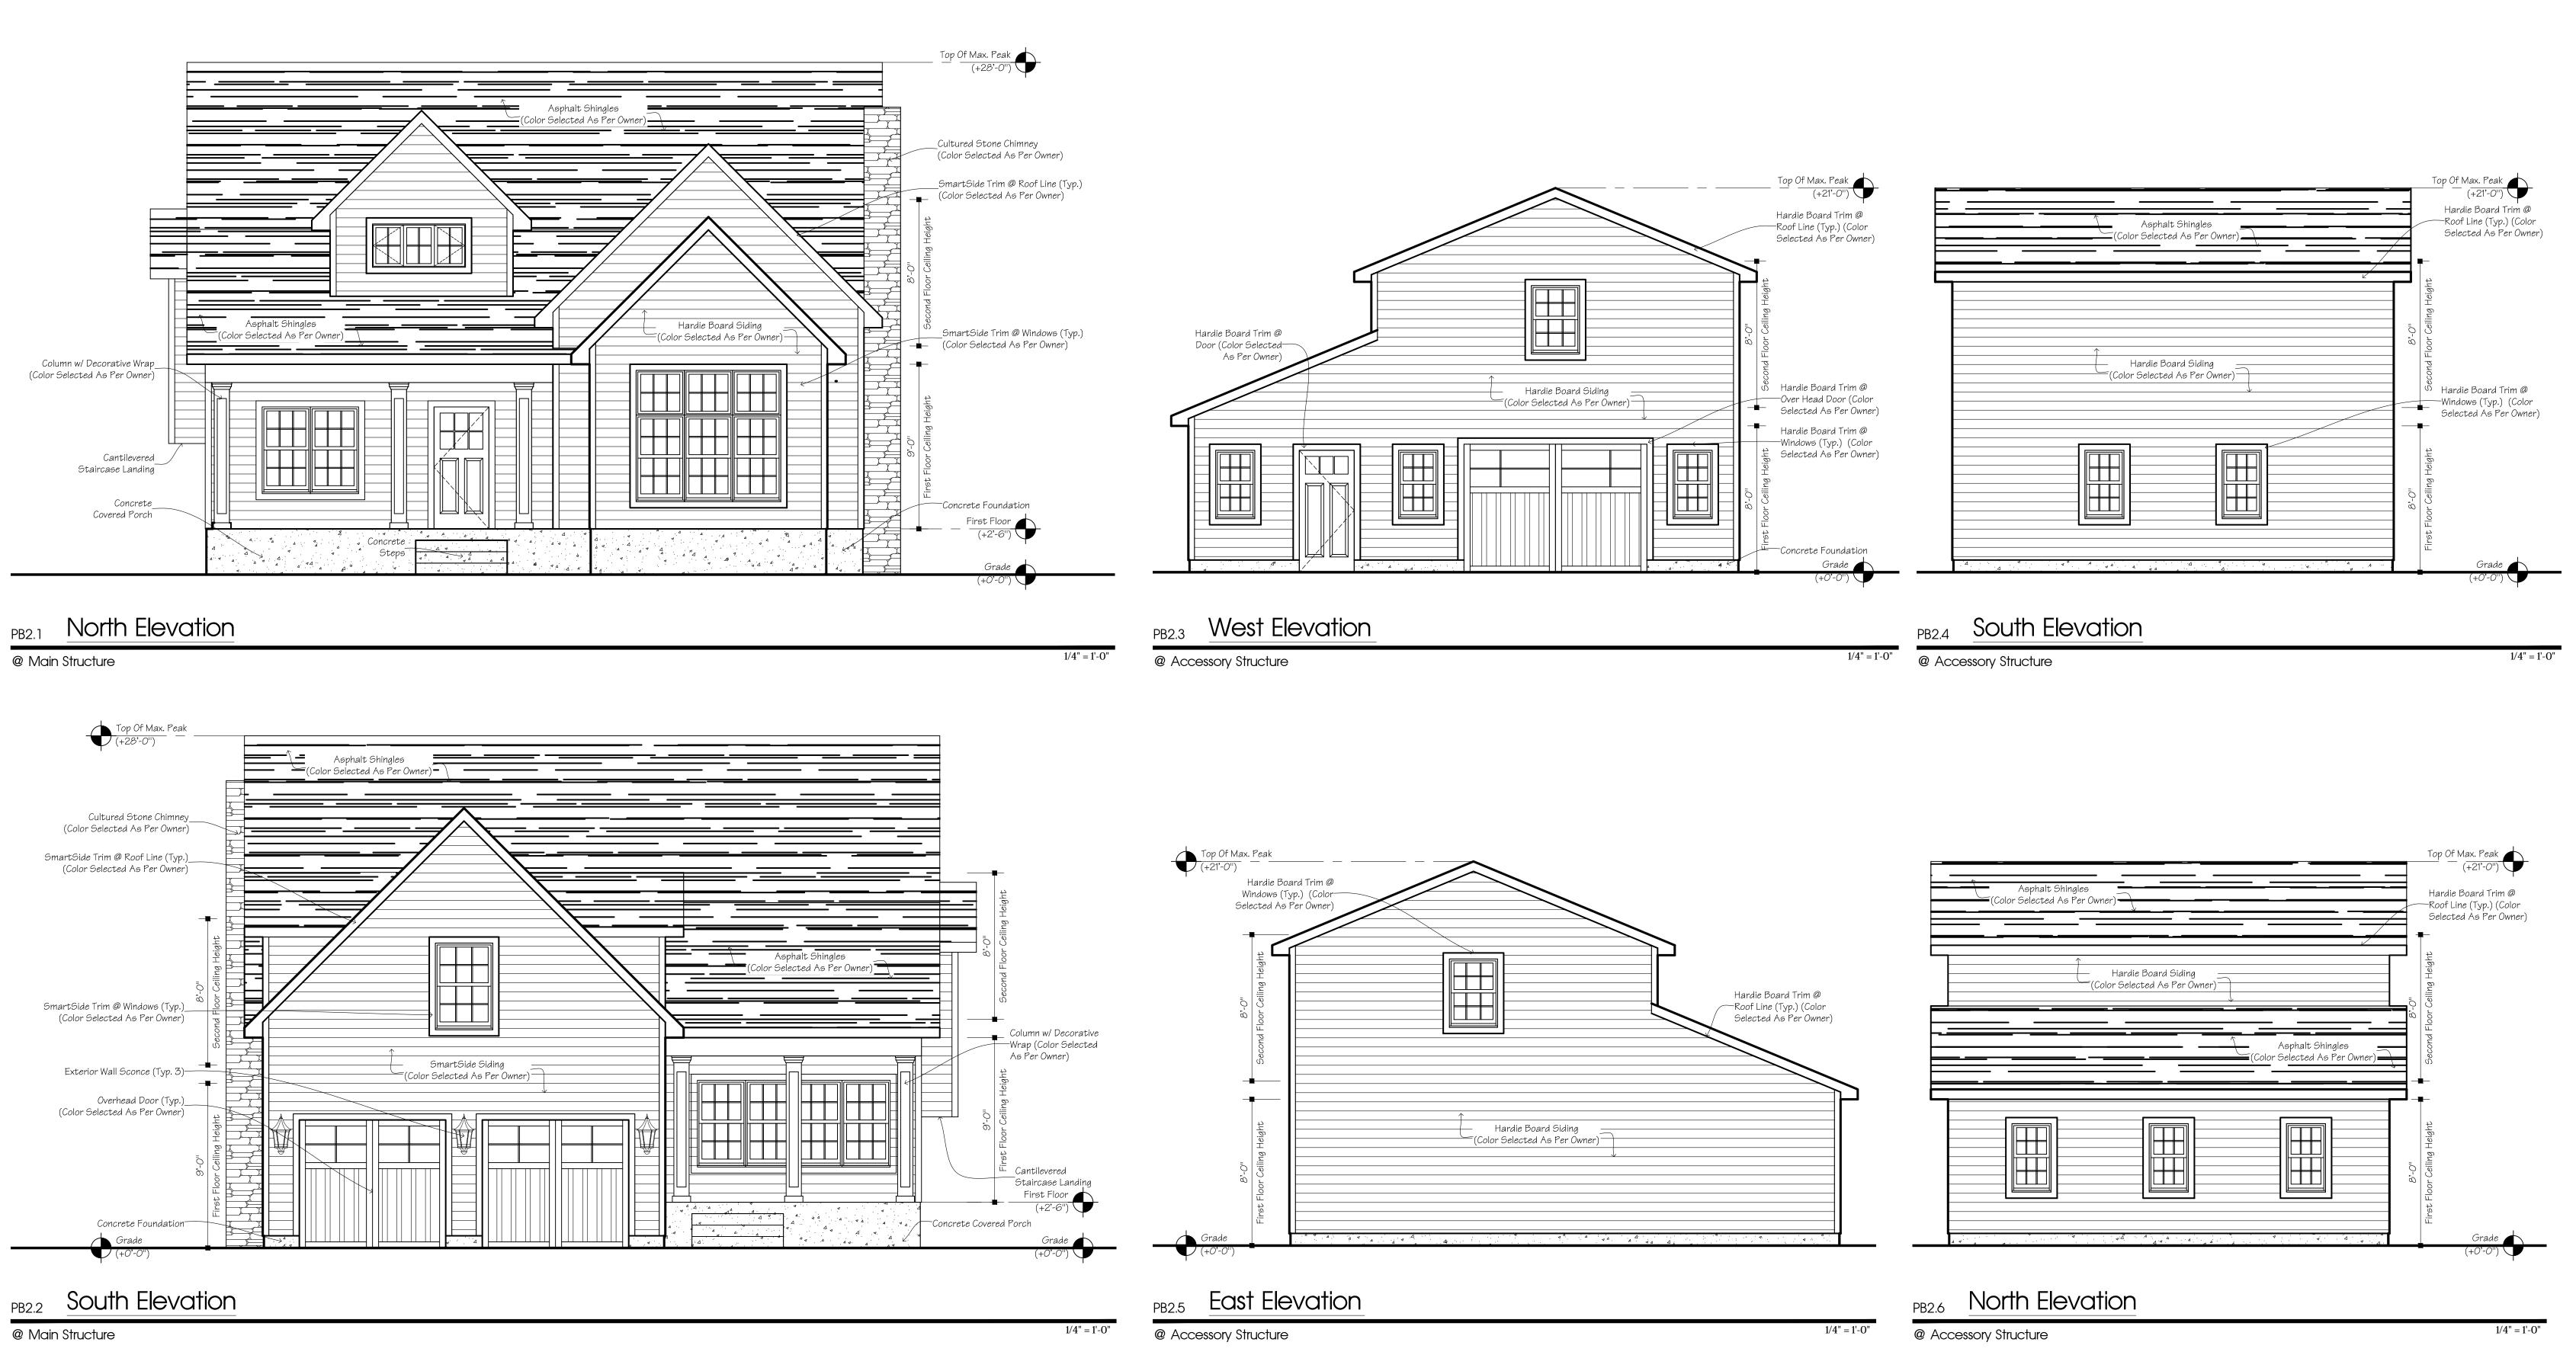

## Thomas & Muffett George 74 Elizabeth Street Ellicottville, NY 14731

1/4" = 1'-0"

1/4" = 1'-0"