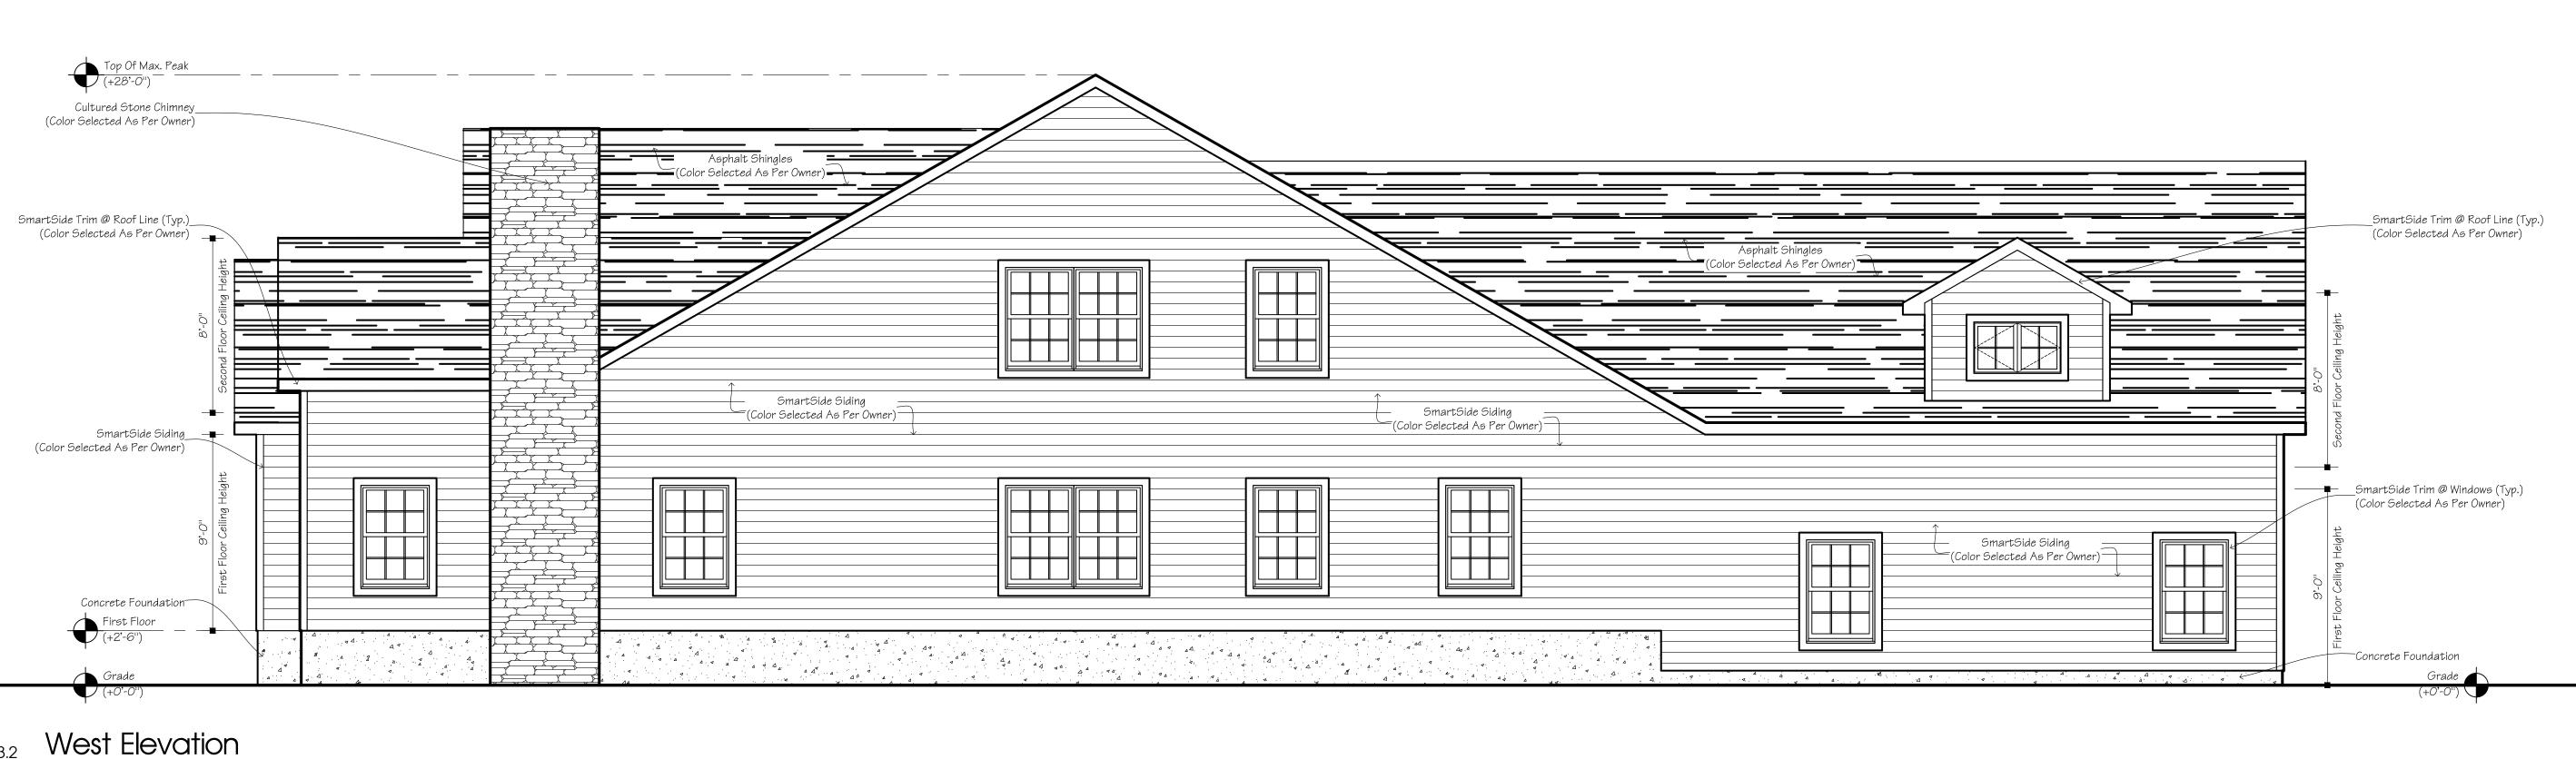

# **Proposed New Build For:**

•

•

## Thomas & Muffett George 74 Elizabeth Street Ellicottville, NY 14731

1/4" = 1'-0"

1/4" = 1'-0"