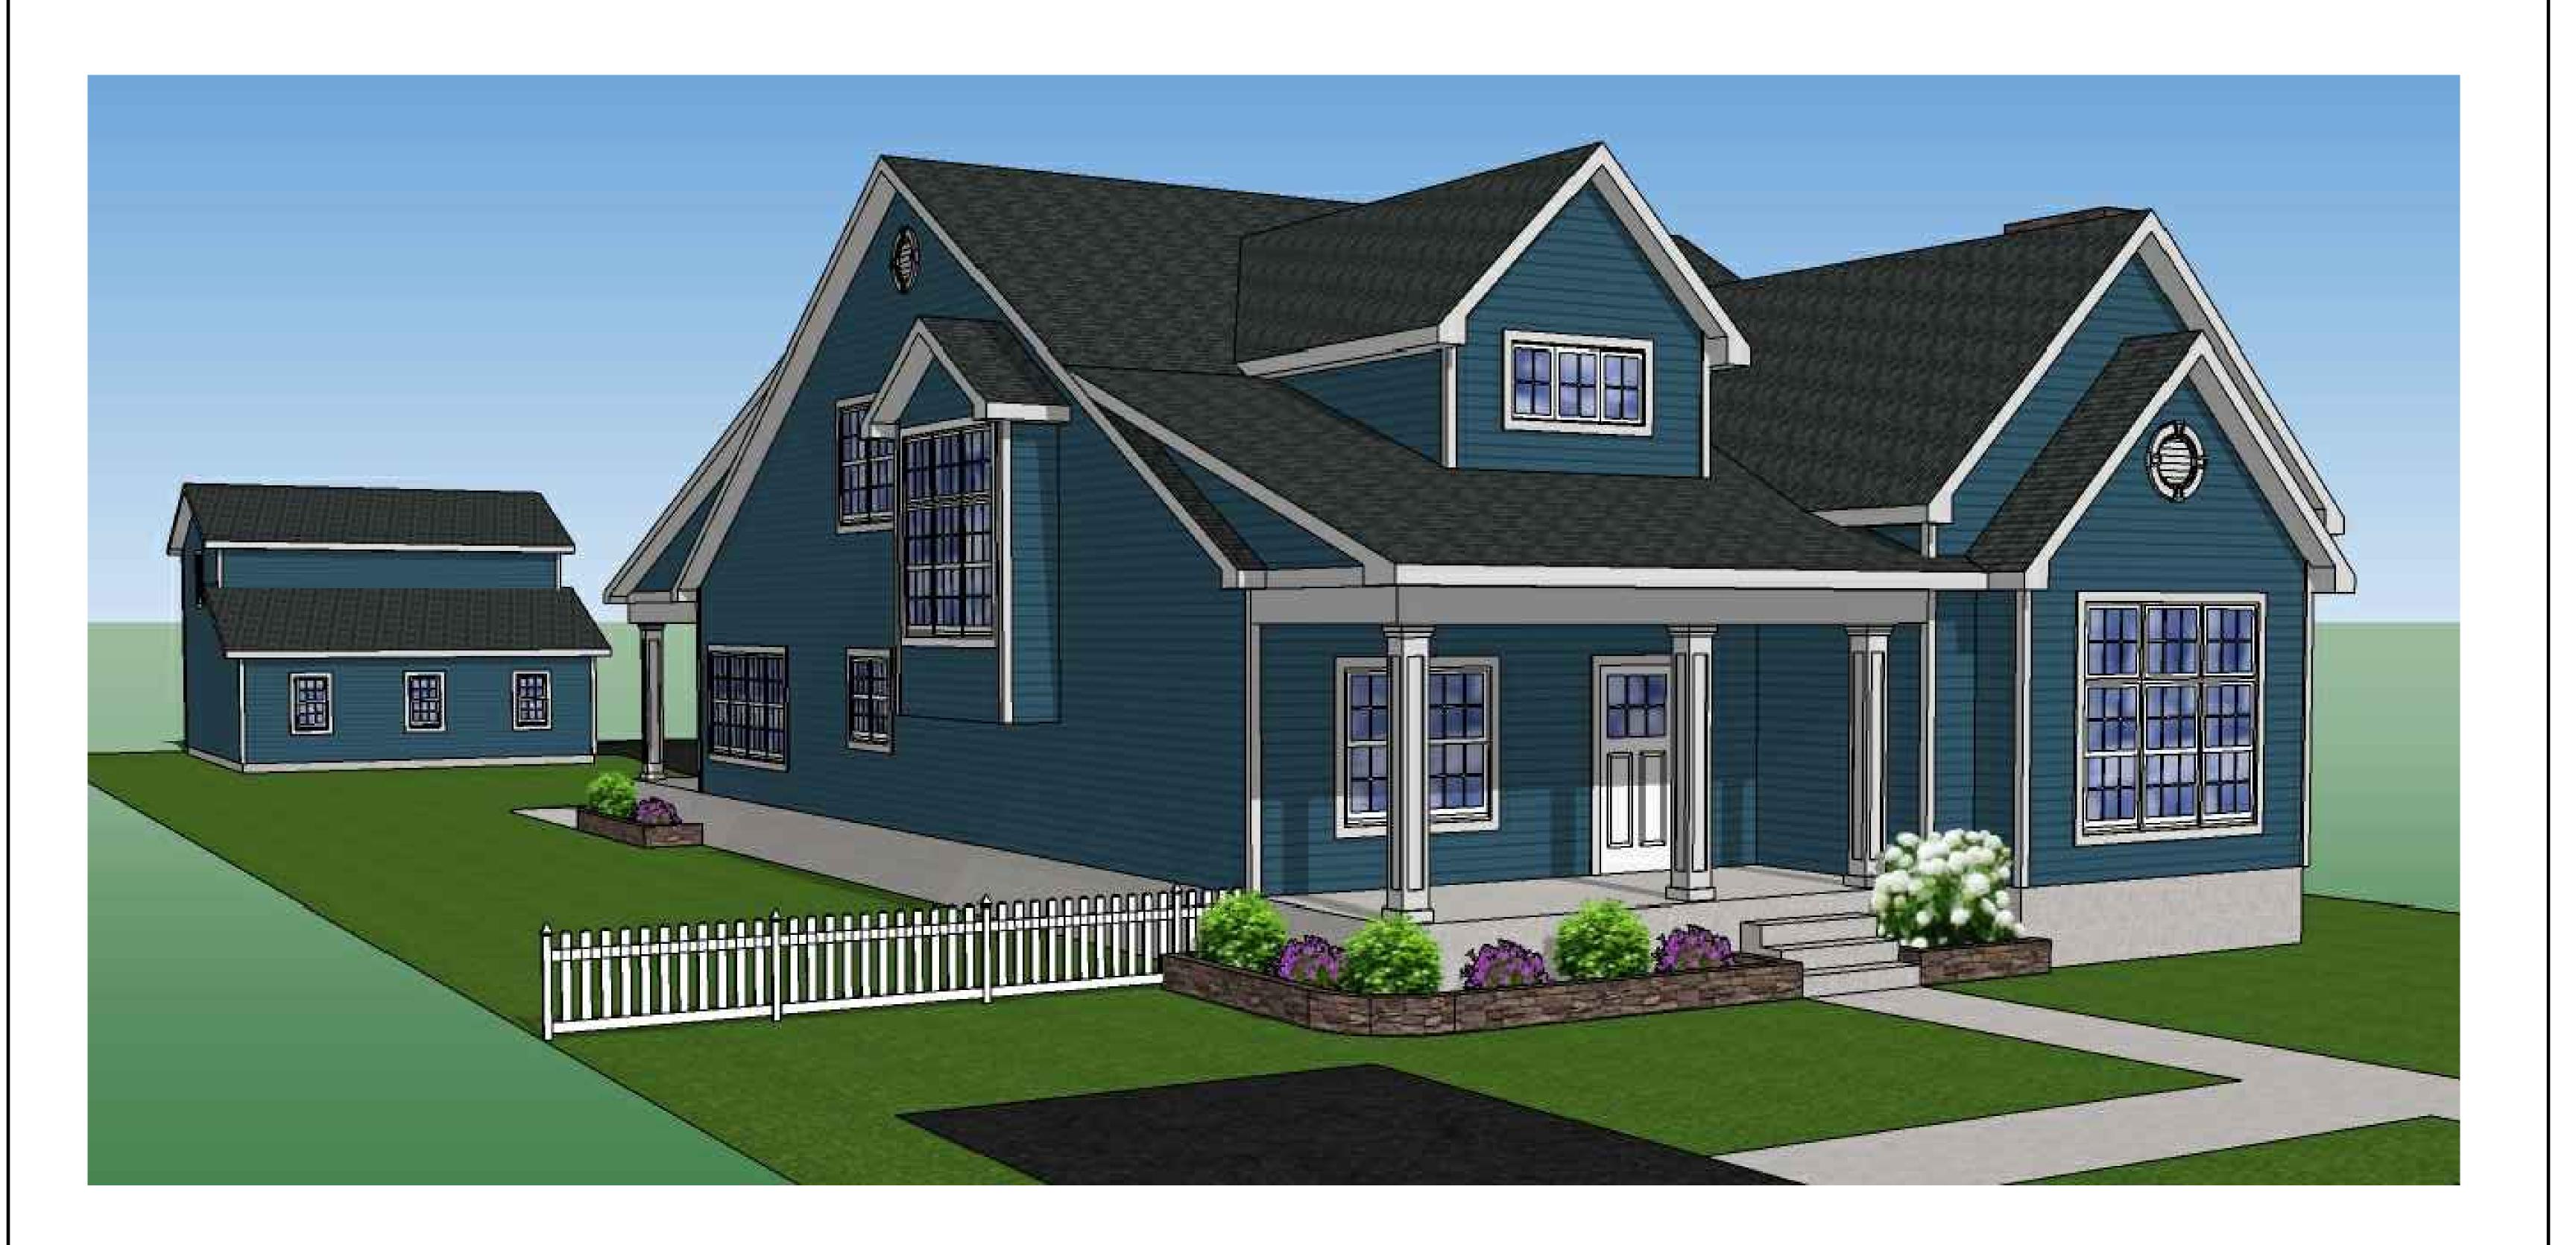

y Setbacks     |          |          |  |  |
| Side - Each            | 10'      | 10'      |  |  |
| Side - Total           | 30'      | 42'      |  |  |
| Rear                   | 1'       | 5'       |  |  |
| Height                 | 21'      | 21'      |  |  |
| Lot Size = 13,068 SF   |          |          |  |  |
| FAR                    | 0.25     | 0.25     |  |  |
| FAR Area               | 3267 SF  | 3260 SF  |  |  |





1" = 20'-0"





•



# **Proposed New Build For:**









•

## **Proposed New Build For:**

### Thomas & Muffett George 74 Elizabeth Street Ellicottville, NY 14731

04-27-21



@ Main Structure



PB3.2

@ Main Structure



# **Proposed New Build For:**

•

•

## Thomas & Muffett George 74 Elizabeth Street Ellicottville, NY 14731

1/4" = 1'-0"

1/4" = 1'-0"





# **Proposed New Build For:**

• •





### LANDSCAPING NOTE:

Landscaping plan to consist of foundation and area plantings including shrubs, perenials and annual plantings

### UTILITIES:

Utility alignment and tapping locations to be established by contractor as directed by the Village of Ellicottville and utility company representatives as appropriate

| 74 Elizabeth Street<br>ZONING SUMMARY<br>Village Residential VR |         |         |  |                    |          |          |
|-----------------------------------------------------------------|---------|---------|--|--------------------|----------|----------|
|                                                                 |         |         |  |                    | Required | Proposed |
|