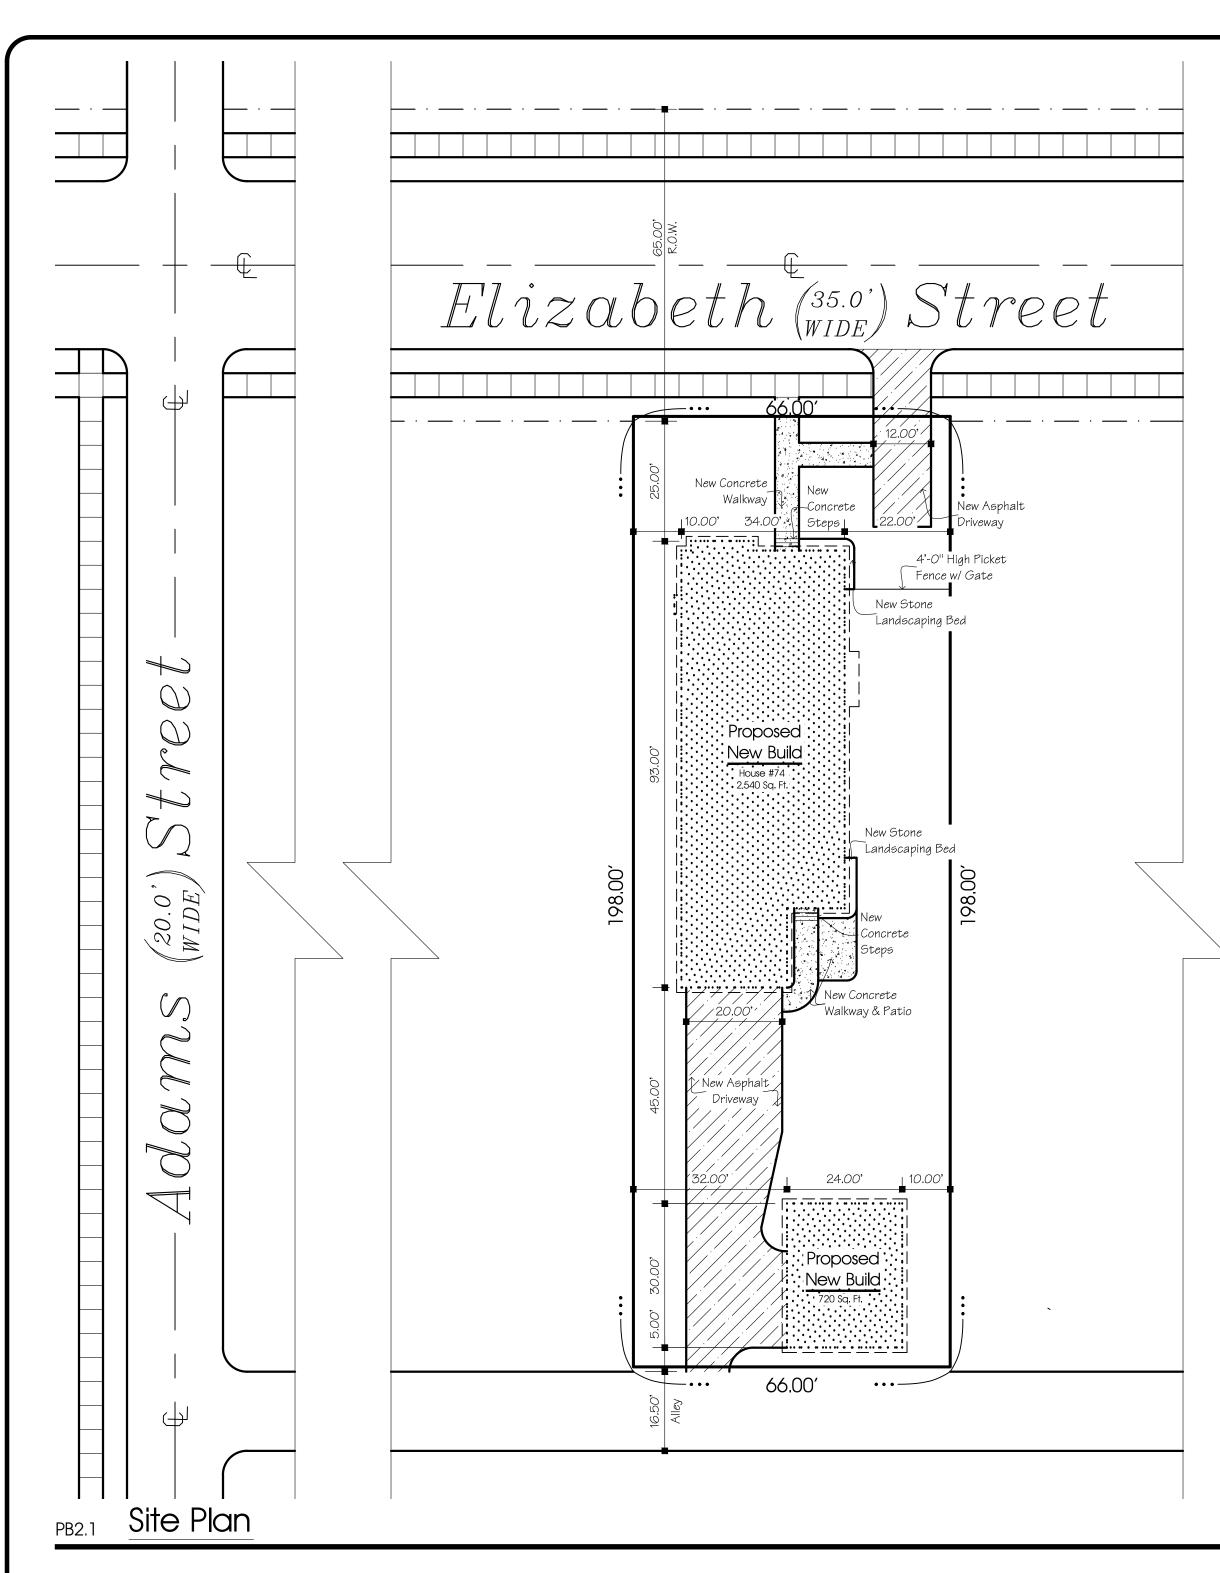

### LANDSCAPING NOTE:

Landscaping plan to consist of foundation and area plantings including shrubs, perenials and annual plantings

### UTILITIES:

Utility alignment and tapping locations to be established by contractor as directed by the Village of Ellicottville and utility company representatives as appropriate

| 74 Elizabeth Street    |          |          |  |  |
|------------------------|----------|----------|--|--|
| ZONING SUMMARY         |          |          |  |  |
| Village Residential VR |          |          |  |  |
|                        | Required | Proposed |  |  |
| Residence Setbacks     |          |          |  |  |
| Front                  | 25'      | 25'      |  |  |
| Side - Each            | 10'      | 10'      |  |  |
| Side - Total           | 30'      | 30'      |  |  |
| Rear                   | 35'      | 80'      |  |  |
| Height                 | 28'      | 28'      |  |  |
| Accessory Setbacks     |          |          |  |  |
| Side - Each            | 10'      | 10'      |  |  |
| Side - Total           | 30'      | 42'      |  |  |
| Rear                   | 1'       | 5'       |  |  |
| Height                 | 21'      | 21'      |  |  |
| Lot Size = 13,068 SF   |          |          |  |  |
| FAR                    | 0.25     | 0.25     |  |  |
| FAR Area               | 3267 SF  | 3260 SF  |  |  |

1" = 20'-0"

•