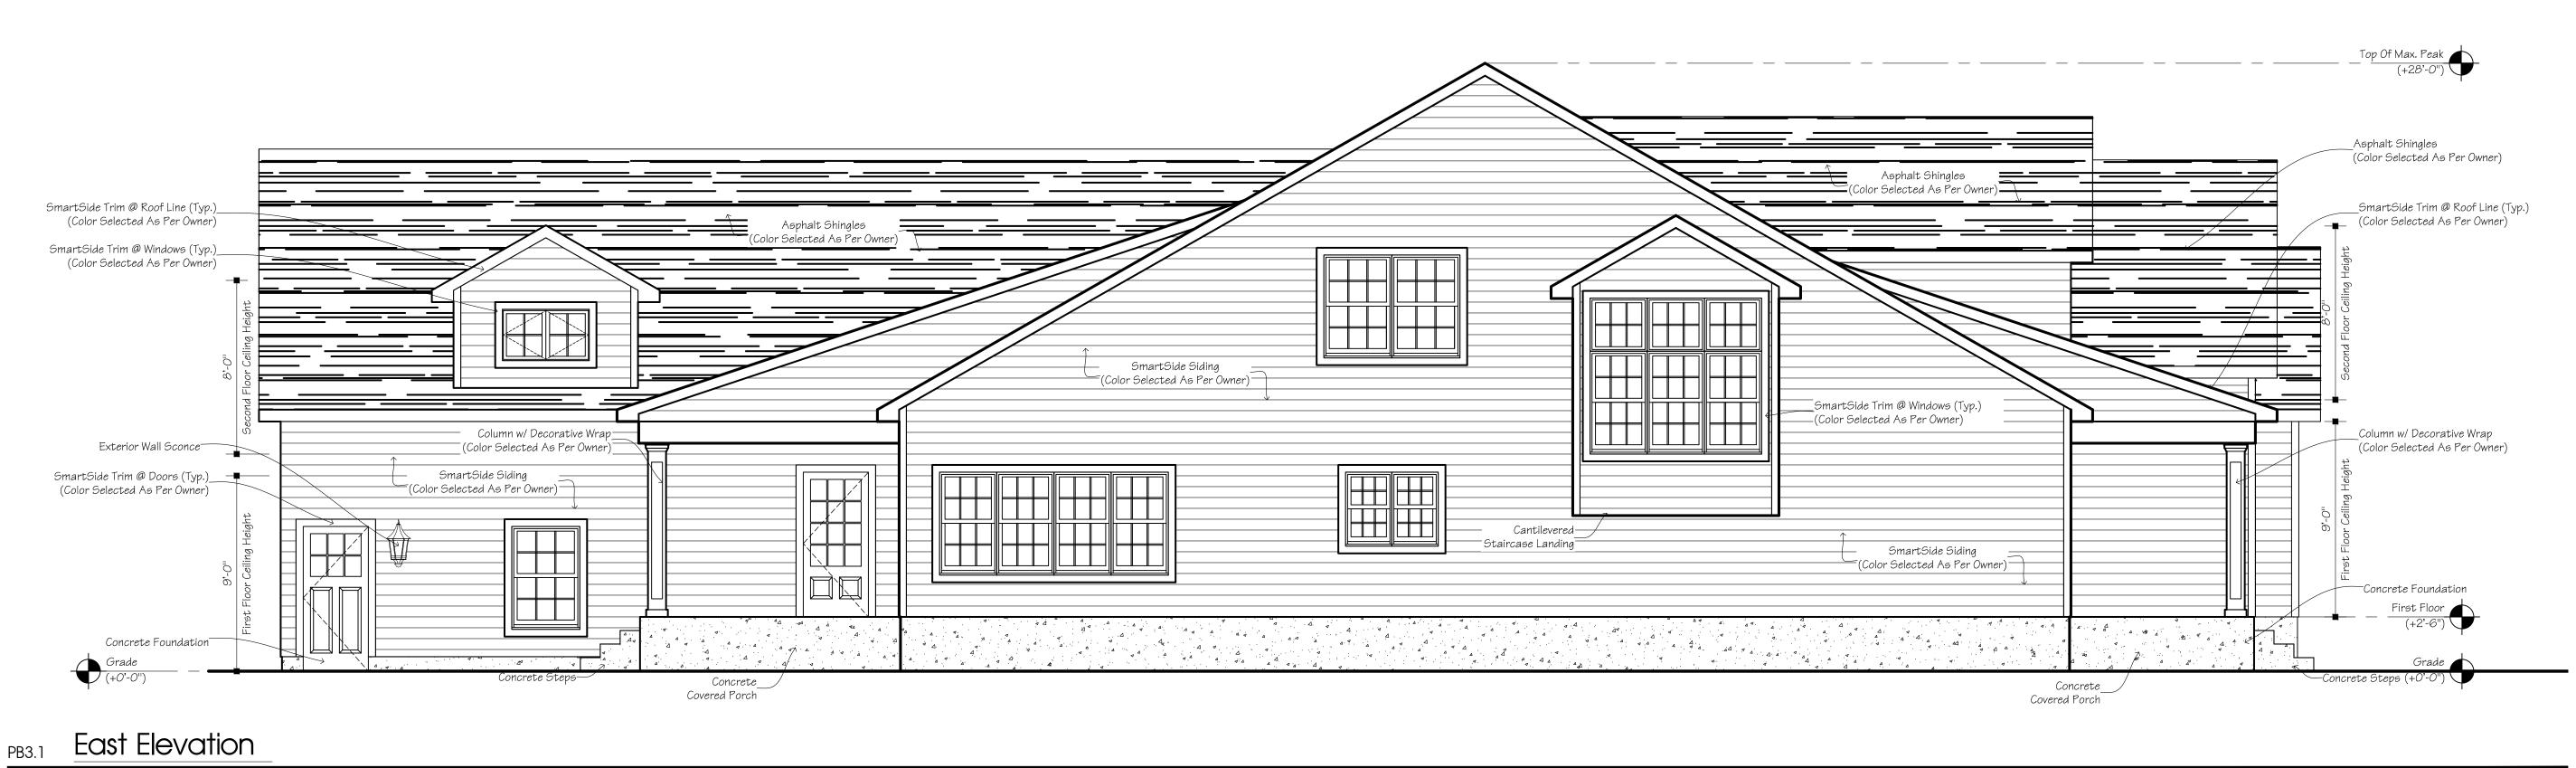

# **Proposed New Build For:**

### Thomas & Muffett George 74 Elizabeth Street Ellicottville, NY 14731

04-27-21

@ Main Structure

PB3.2

@ Main Structure