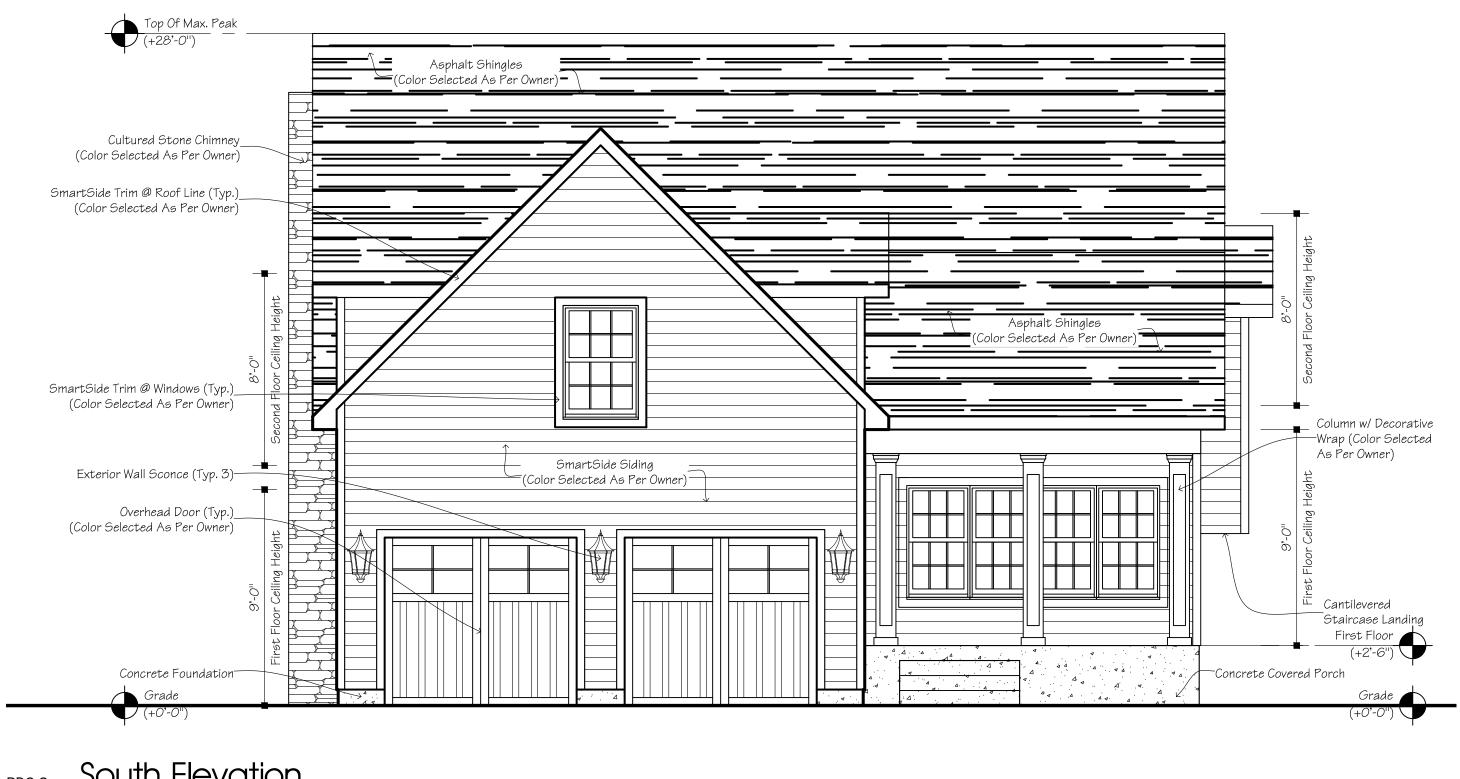

## Thomas & Muffett George 74 Elizabeth Street Ellicottville, NY 14731

1/4" = 1'-0"

1/4" = 1'-0"