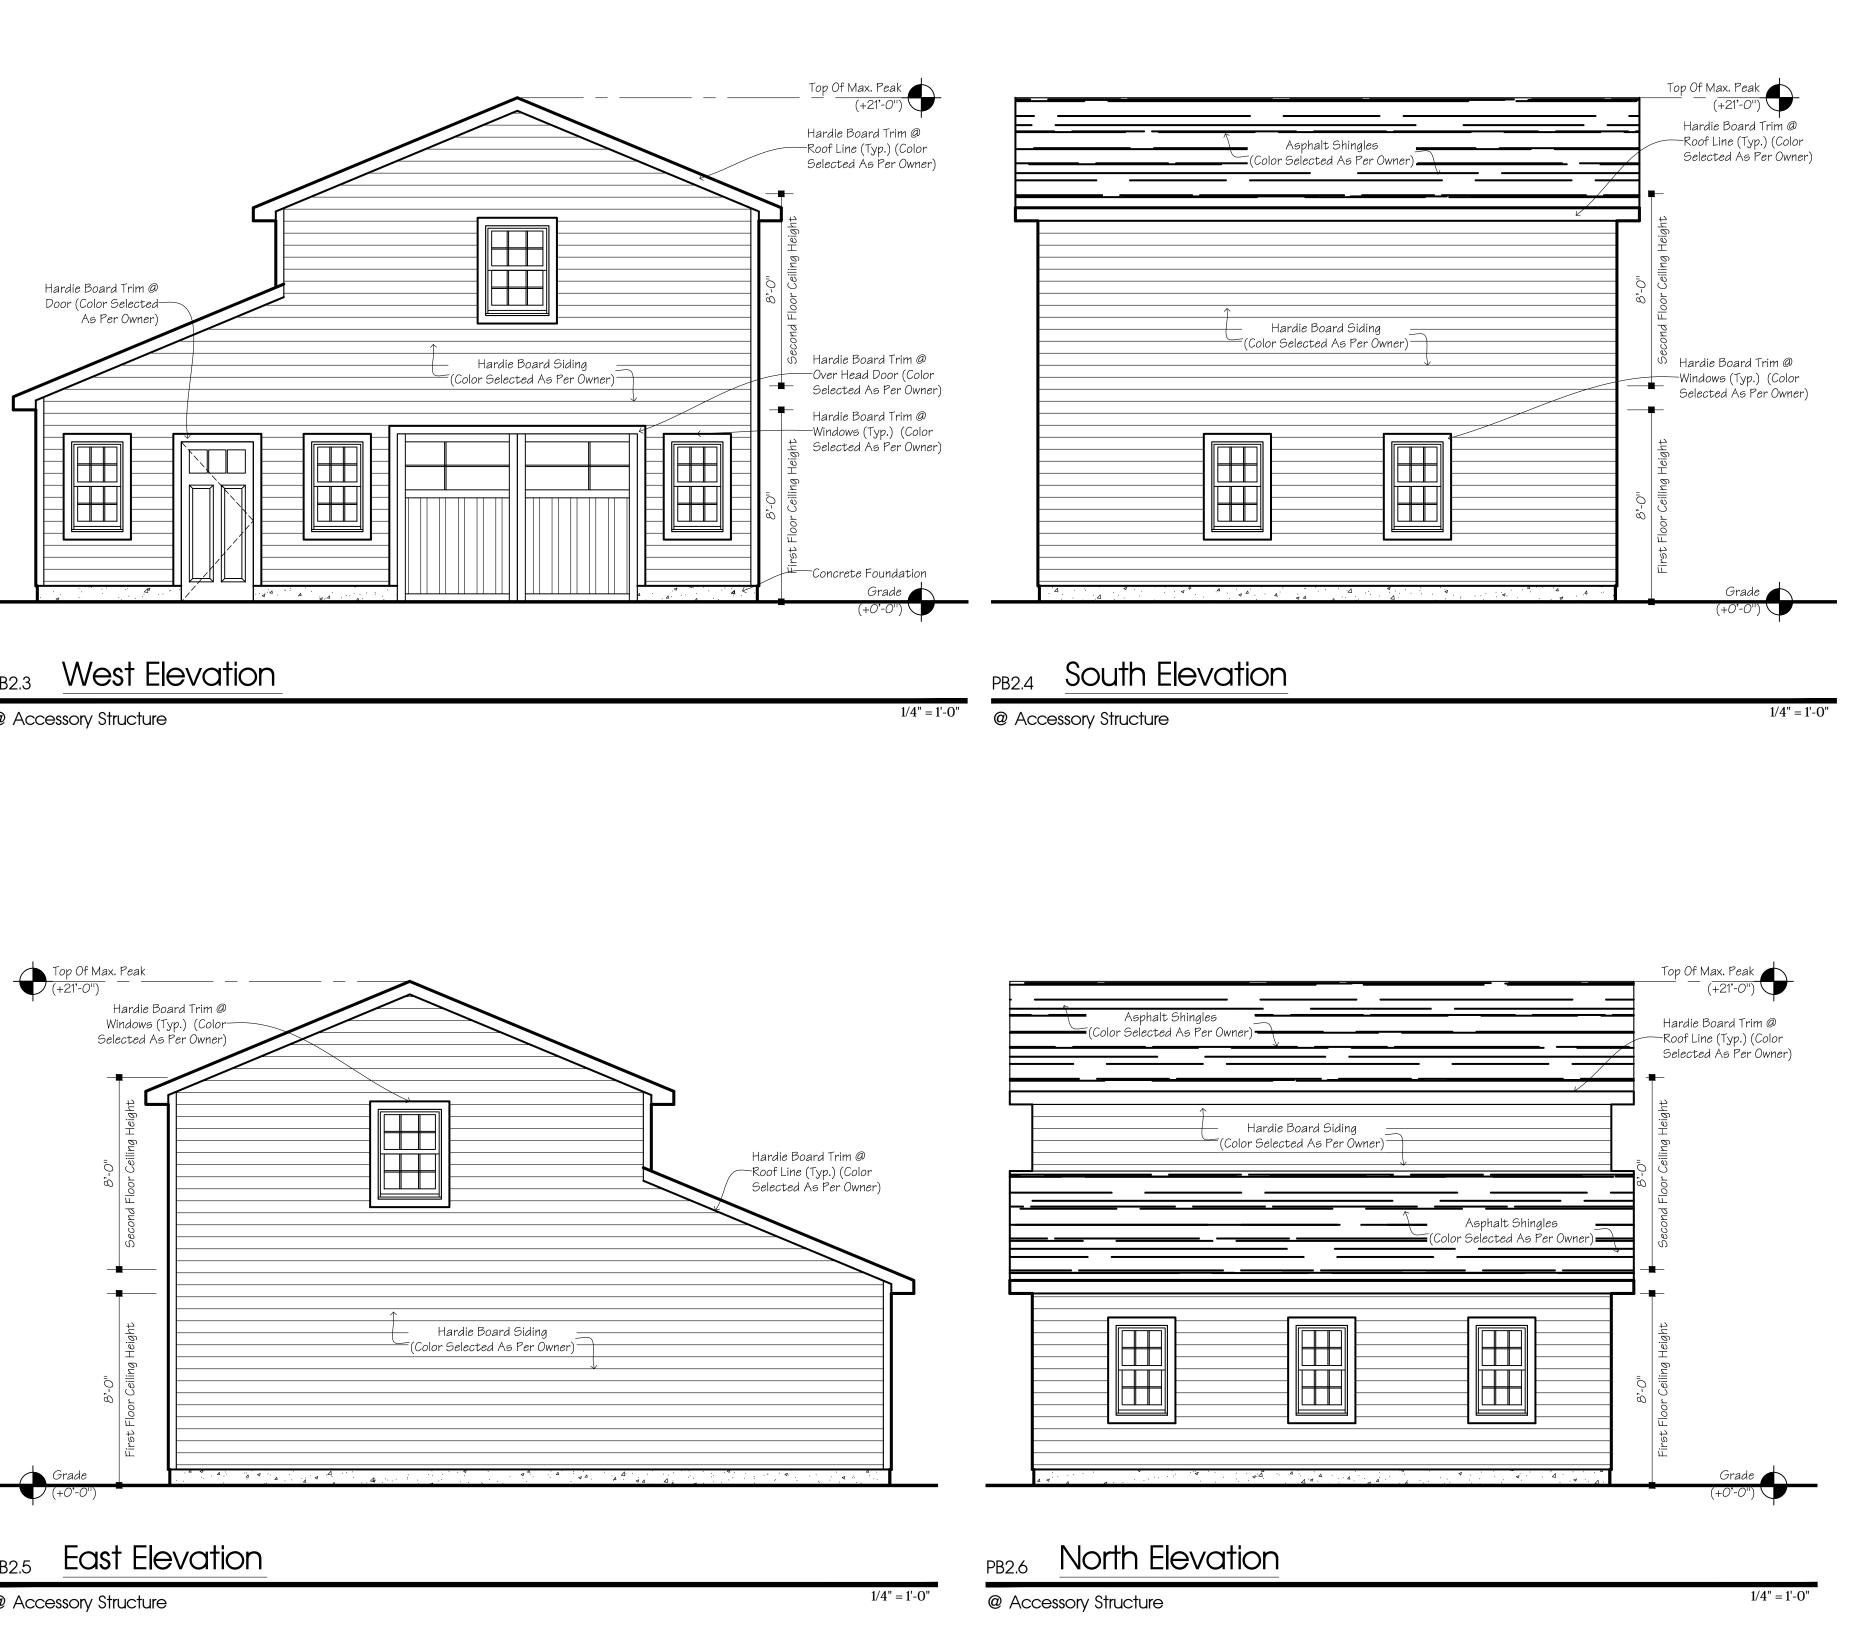

## **Proposed New Build For:**

### Thomas & Muffett George 74 Elizabeth Street Ellicottville, NY 14731

04-27-21

@ Main Structure

PB3.2

@ Main Structure