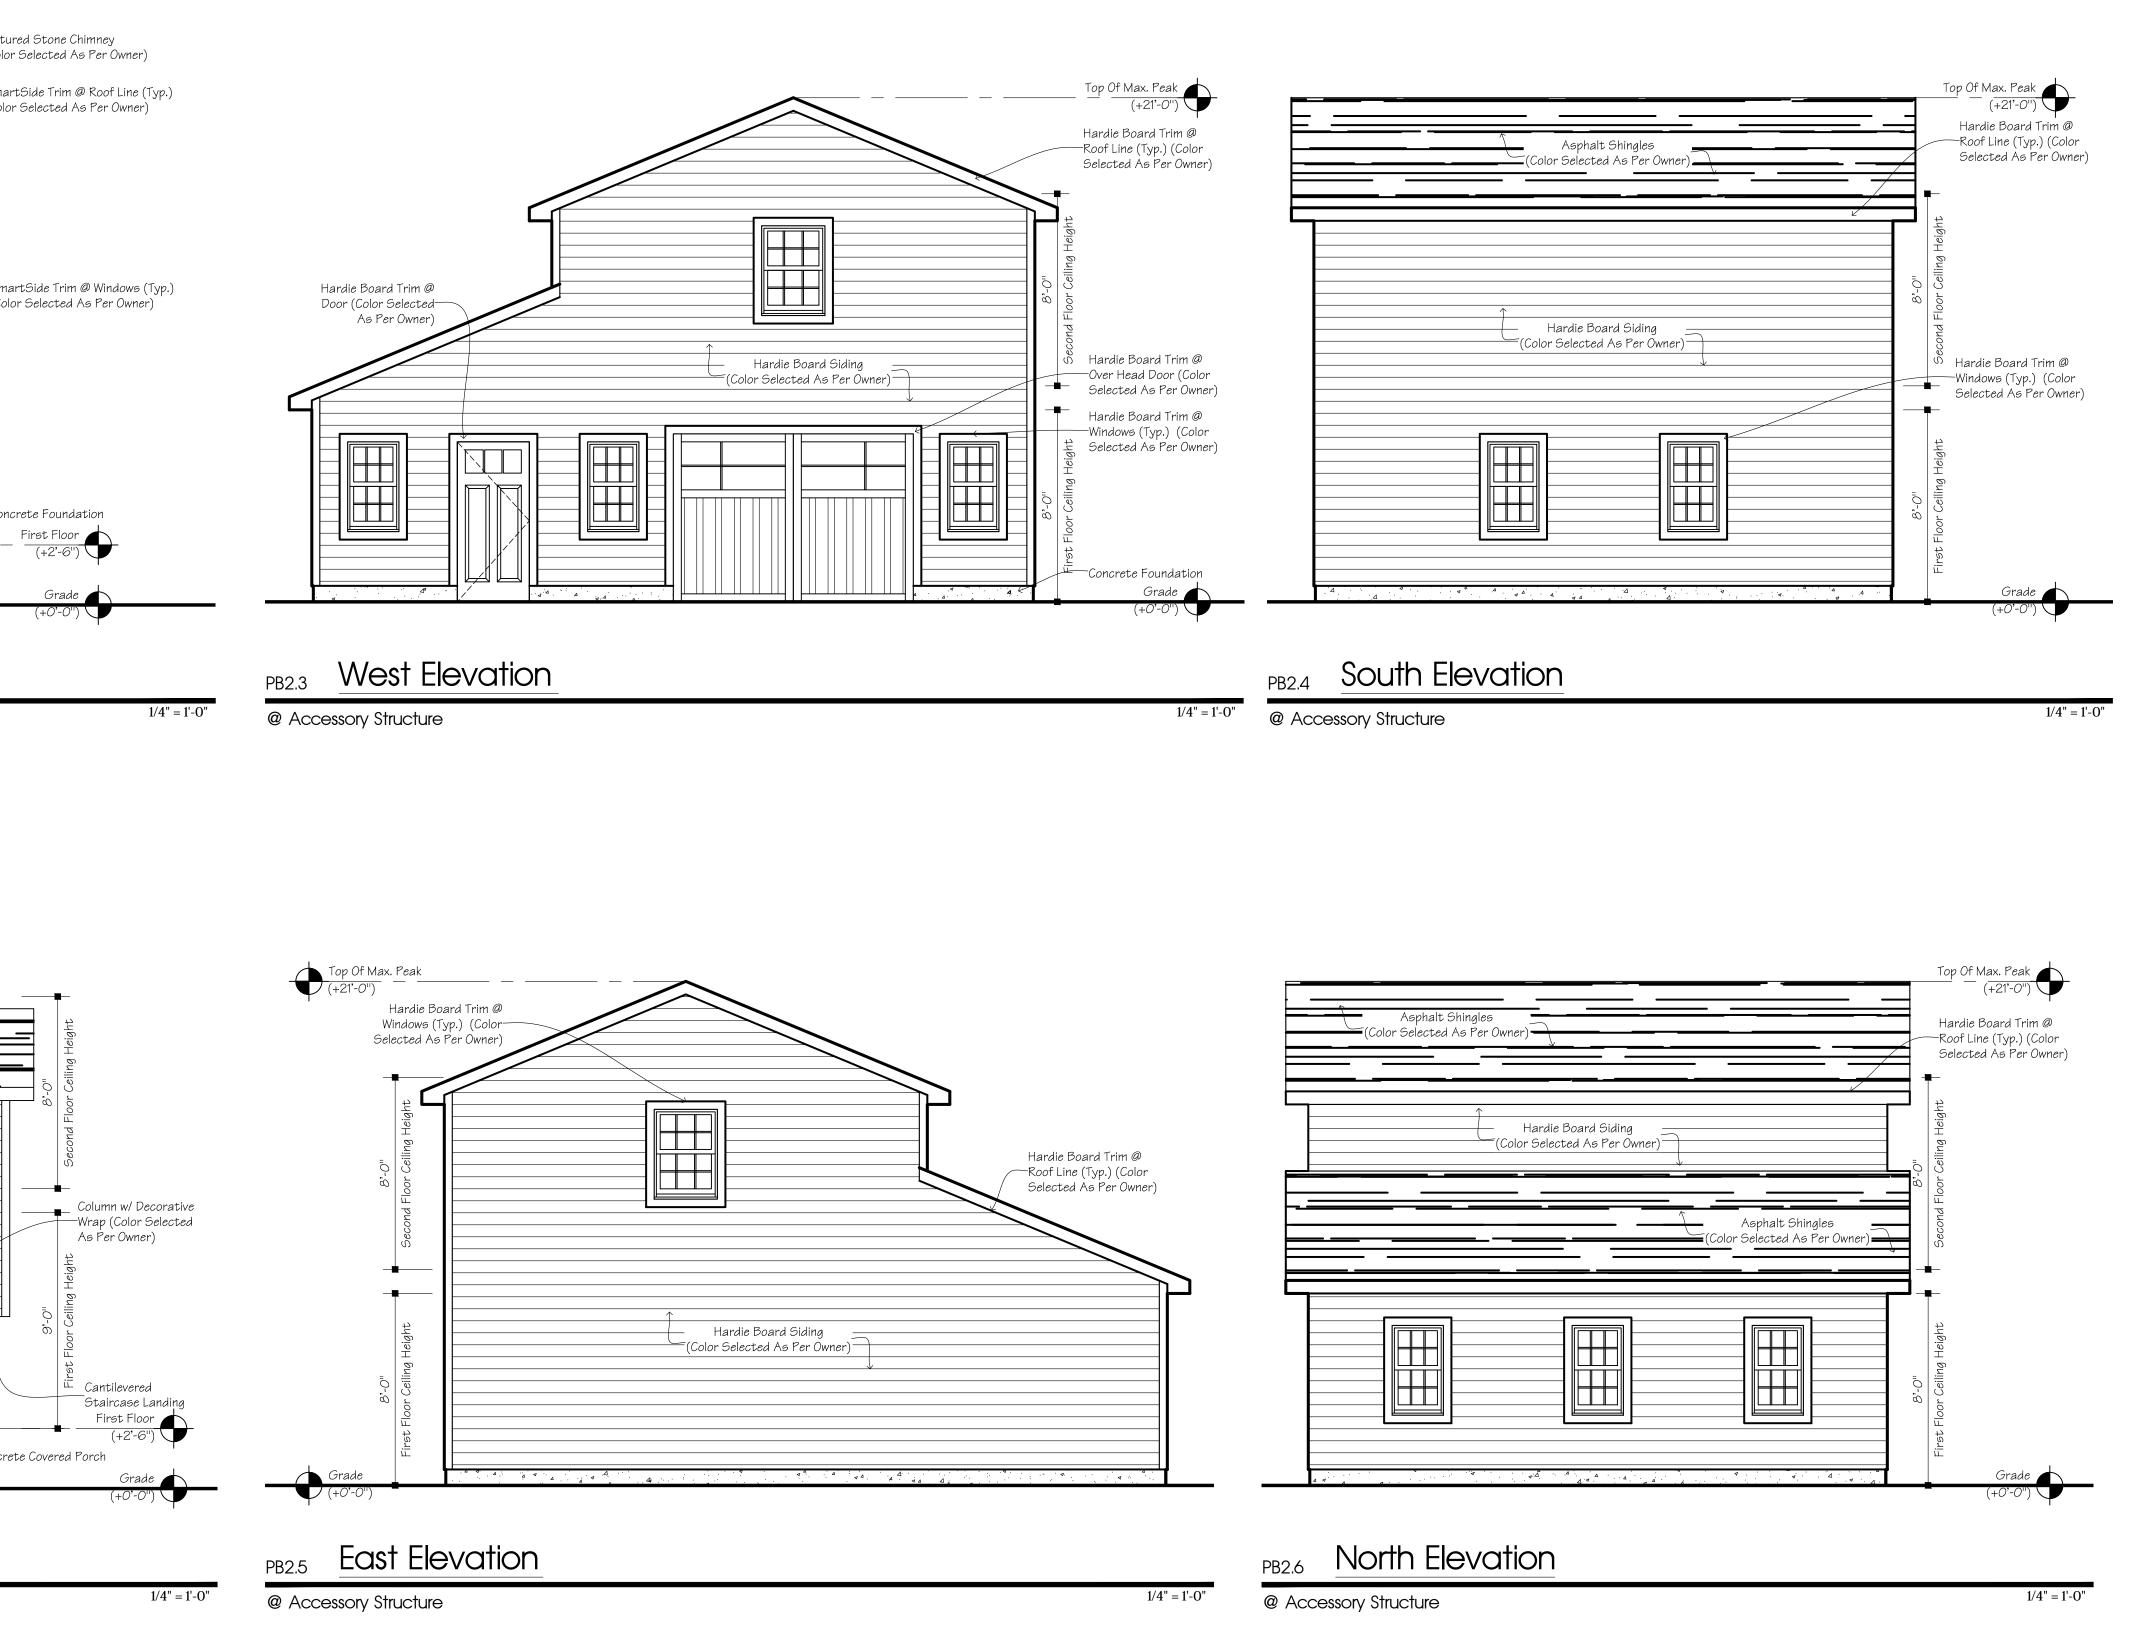

# **Proposed New Build For:**

•

•

## Thomas & Muffett George 74 Elizabeth Street Ellicottville, NY 14731

1/4" = 1'-0"

1/4" = 1'-0"