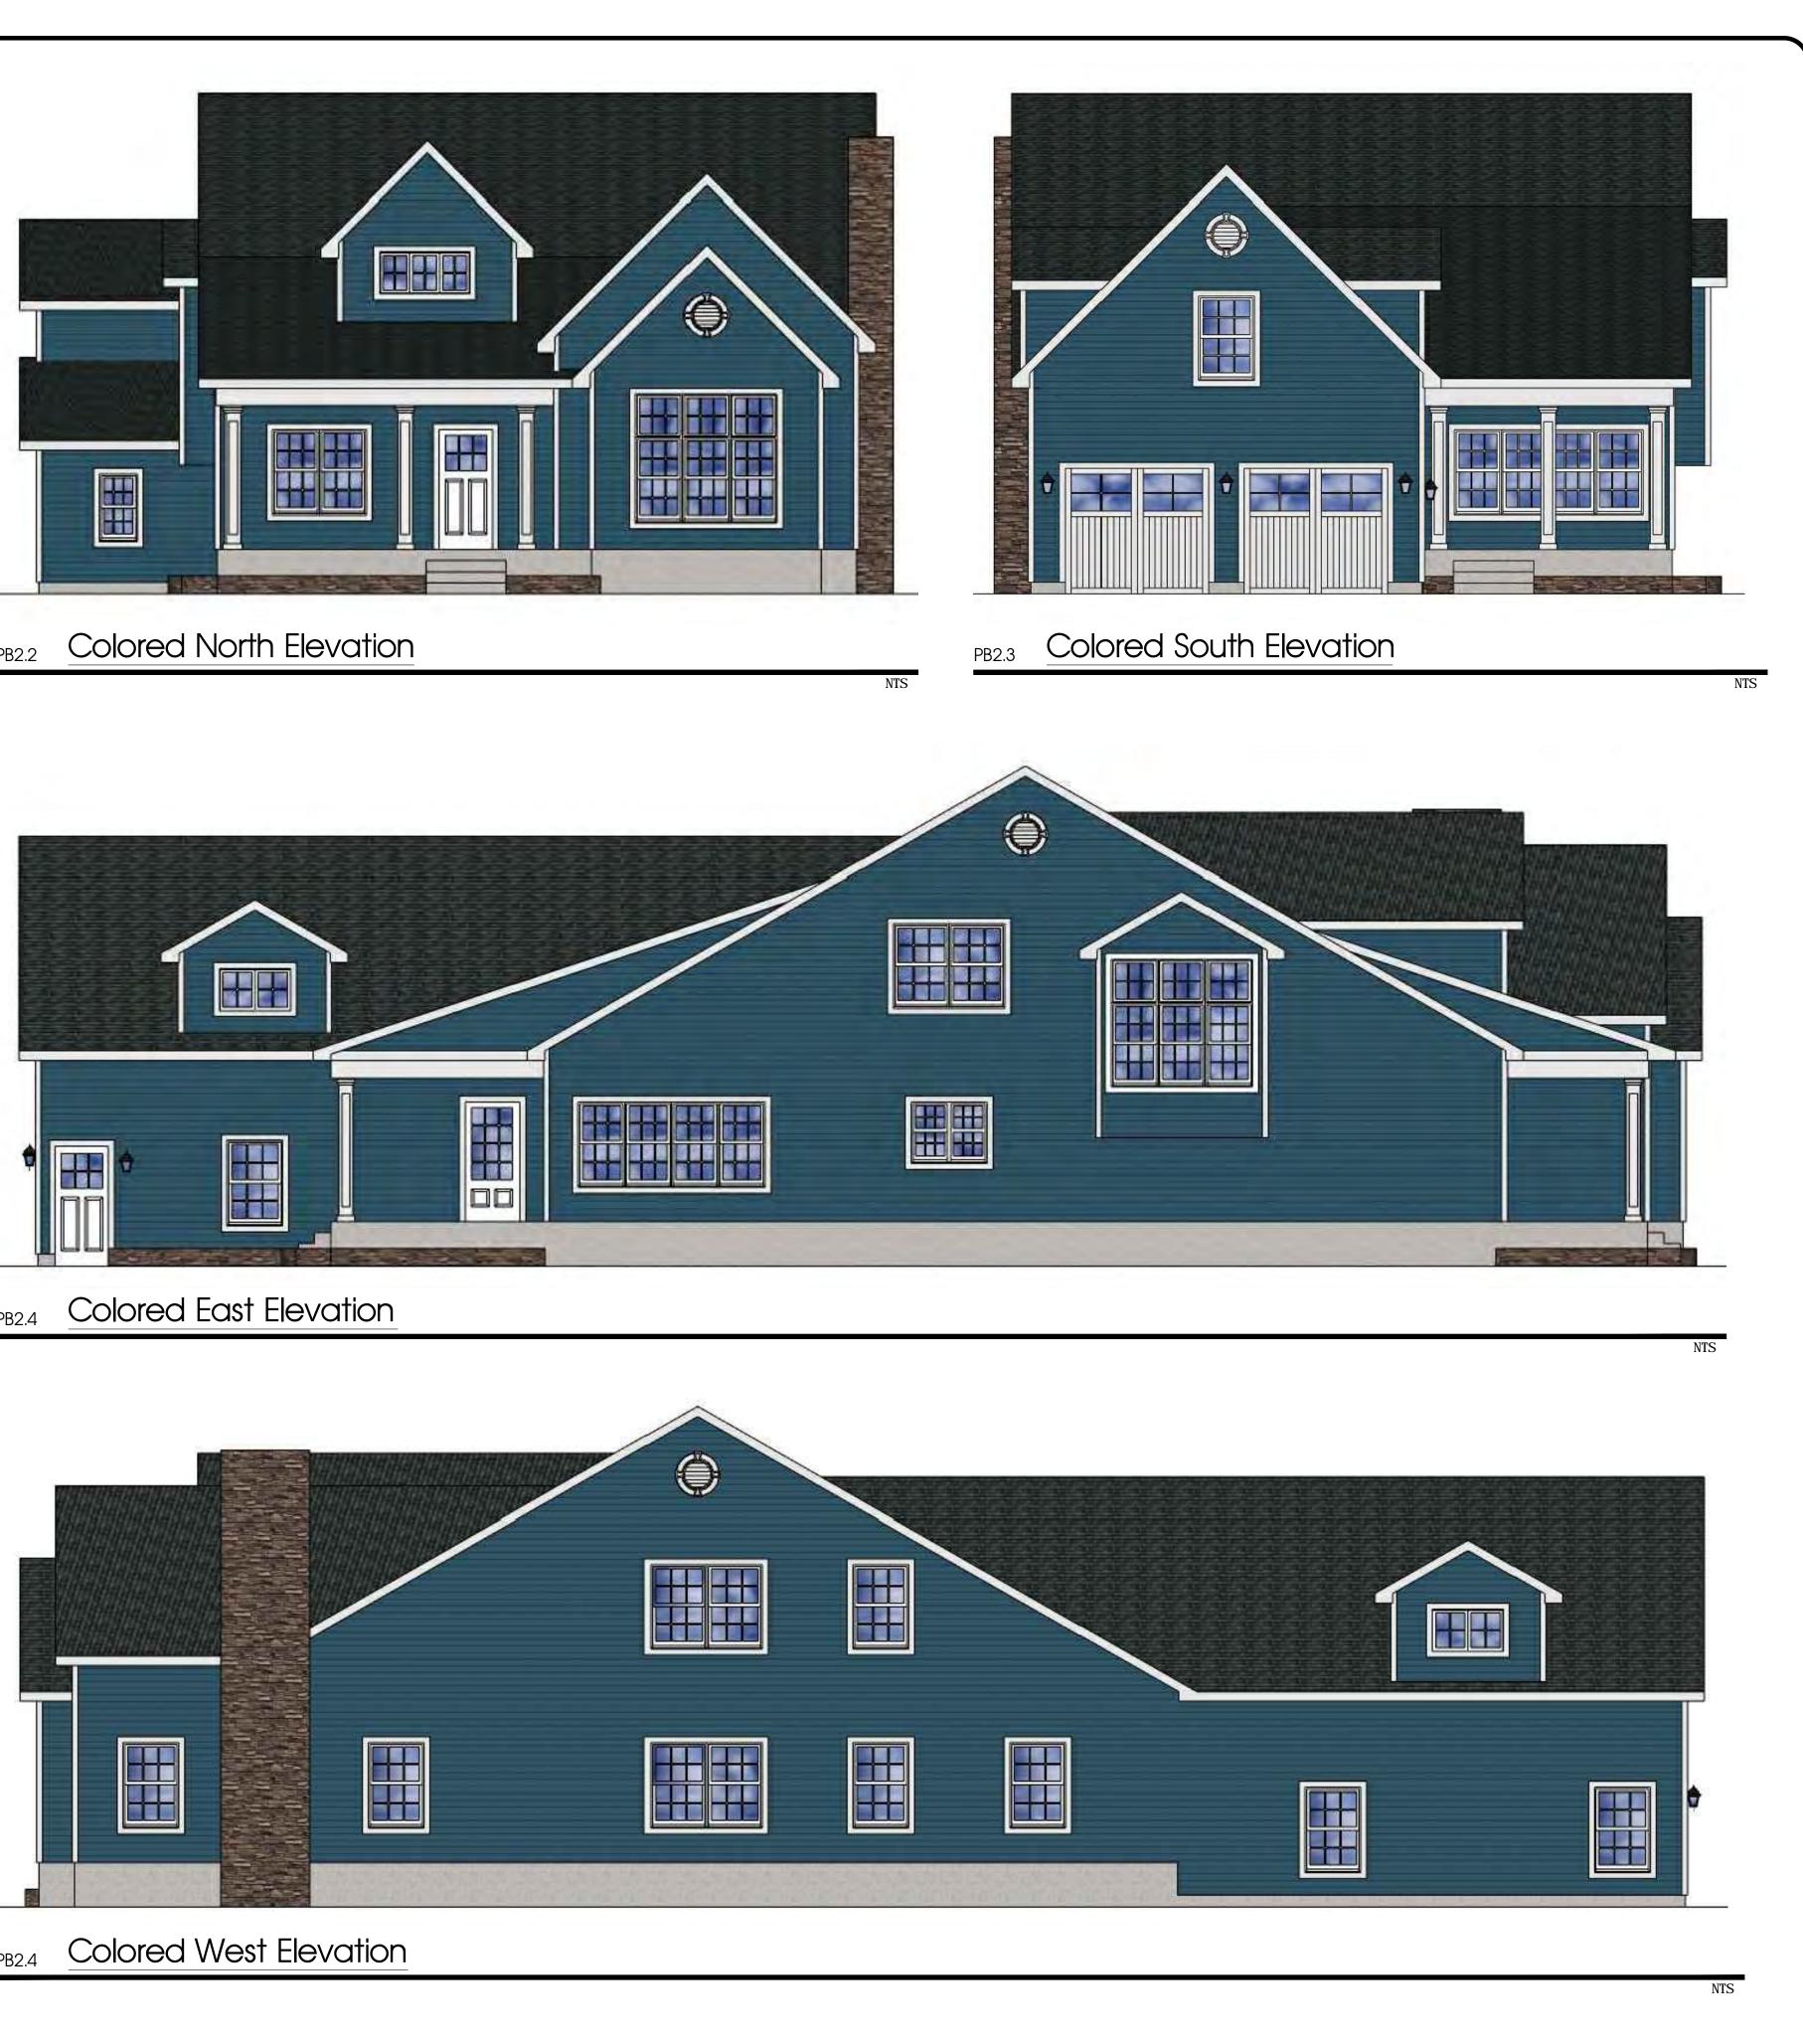

### Thomas & Muffett George 74 Elizabeth Street Ellicottville, NY 14731

04-27-21

@ Main Structure

PB3.2

@ Main Structure

## Thomas & Muffett George 74 Elizabeth Street Ellicottville, NY 14731

1/4" = 1'-0"

1/4" = 1'-0"